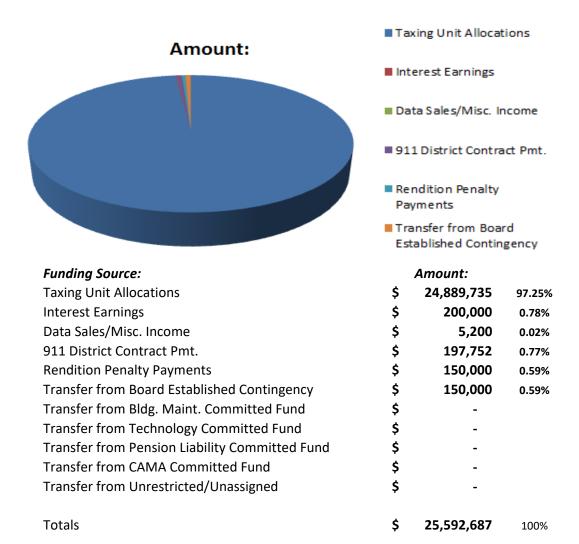

|                                          | 2020          | 2021          |
|------------------------------------------|---------------|---------------|
| Payroll:                                 |               |               |
| Direct Salaries                          | \$ 14,788,429 | \$ 14,839,296 |
| Retirement Benefits                      | \$ 1,744,137  | \$ 1,750,707  |
| Group Insurance Benefits                 | \$ 2,926,797  | \$ 2,831,382  |
| Total Payroll Costs                      | \$ 19,459,363 | \$ 19,421,385 |
| Other:                                   |               |               |
| Training, Travel, Dues & Publications    | \$ 315,671    | \$ 333,483    |
| Appraisal Review Board Compensation      | \$ 978,755    | \$ 900,000    |
| Legal, Litigation & Arbitration Expenses | \$ 1,250,750  | \$ 1,339,700  |
| Professional Services - Other            | \$ 835,669    | \$ 805,195    |
| Office Rent, Utilities & Janitorial      | \$ 100,760    | \$ 96,836     |
| Telephone & Communications               | \$ 64,338     | \$ 80,111     |
| Postage, Freight & Mailing Services      | \$ 1,274,659  | \$ 919,708    |
| Materials, Supplies, Services            | \$ 1,246,213  | \$ 1,400,569  |
| Contingencies                            | \$ 100,000    | \$ 100,000    |
| Capital Outlay                           | \$ 202,815    | \$ 195,700    |
| Total Other Costs                        | \$ 6,369,630  | \$ 6,171,302  |
| Totals                                   | \$ 25,828,993 | \$ 25,592,687 |