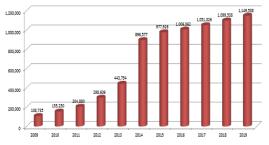

AP Checks issued: 2,038

Background Checks performed: 62

Job Postings:**11** 

New Hires: 29

\$2,055,338